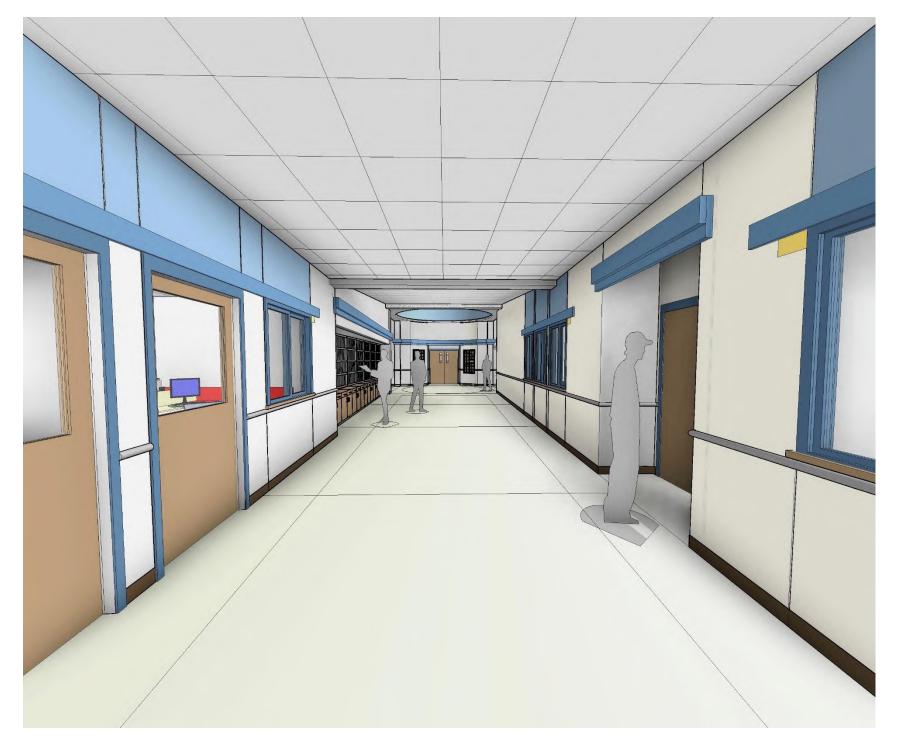

# **Architectural Design**

The building is broken into two sections based on these functions and share a centralized mechanical system, thus creating a building that can easily expand if needed. Equipped with an administrative suite, training/break rooms with direct bus vehicle training, lots of storage, and secure vestibule/corridors, this facility will serve its occupants on a basic level while giving them the tools to promote the highest level of efficiency. Utilizing inexpensive, durable materials in interesting ways the building will speak "Transportation Center".