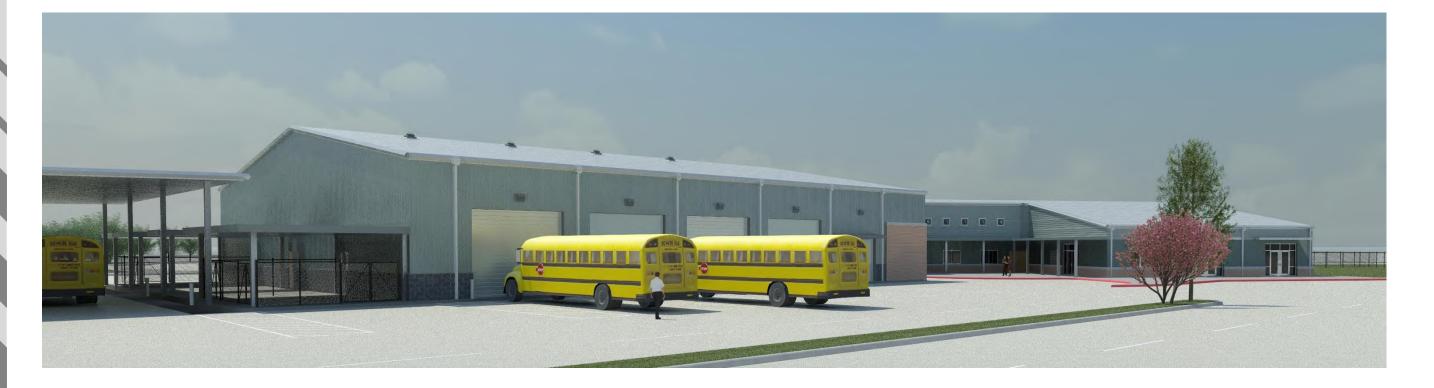

# Introduction

Goose Creek Consolidated Independent School district regularly transports over 13,000 students and lacks the proper facility to sustain itself. As of right now the Goose Creek Transportation Facility is spread between various buildings, losing valuable time and energy going back and forth. This new building will house the entire transportation center with extra space for future growth and fully support the 3 main functions of the space: administration/operations, training/safety, and service.

# **Architectural Design**

The building is broken into two sections based on these functions and share a centralized mechanical system, thus creating a building that can easily expand if needed. Equipped with an administrative suite, training/break rooms with direct bus vehicle training, lots of storage, and secure vestibule/corridors, this facility will serve its occupants on a basic level while giving them the tools to promote the highest level of efficiency. Utilizing inexpensive, durable materials in interesting ways the building will speak "Transportation Center".