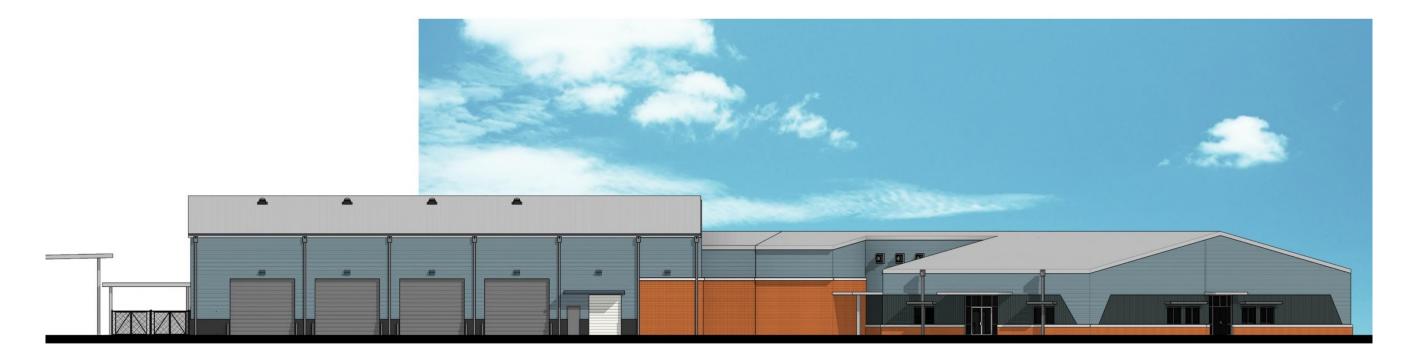

# **Architectural Design**

The building is broken into two sections based on these functions and share a centralized mechanical system, thus creating a building that can easily expand if needed. Equipped with an administrative suite, training/break rooms with direct bus vehicle training, lots of storage, and secure vestibule/corridors, this facility will serve its occupants on a basic level while giving them the tools to promote the highest level of efficiency. Utilizing inexpensive, durable materials in interesting ways the building will speak "Transportation Center".