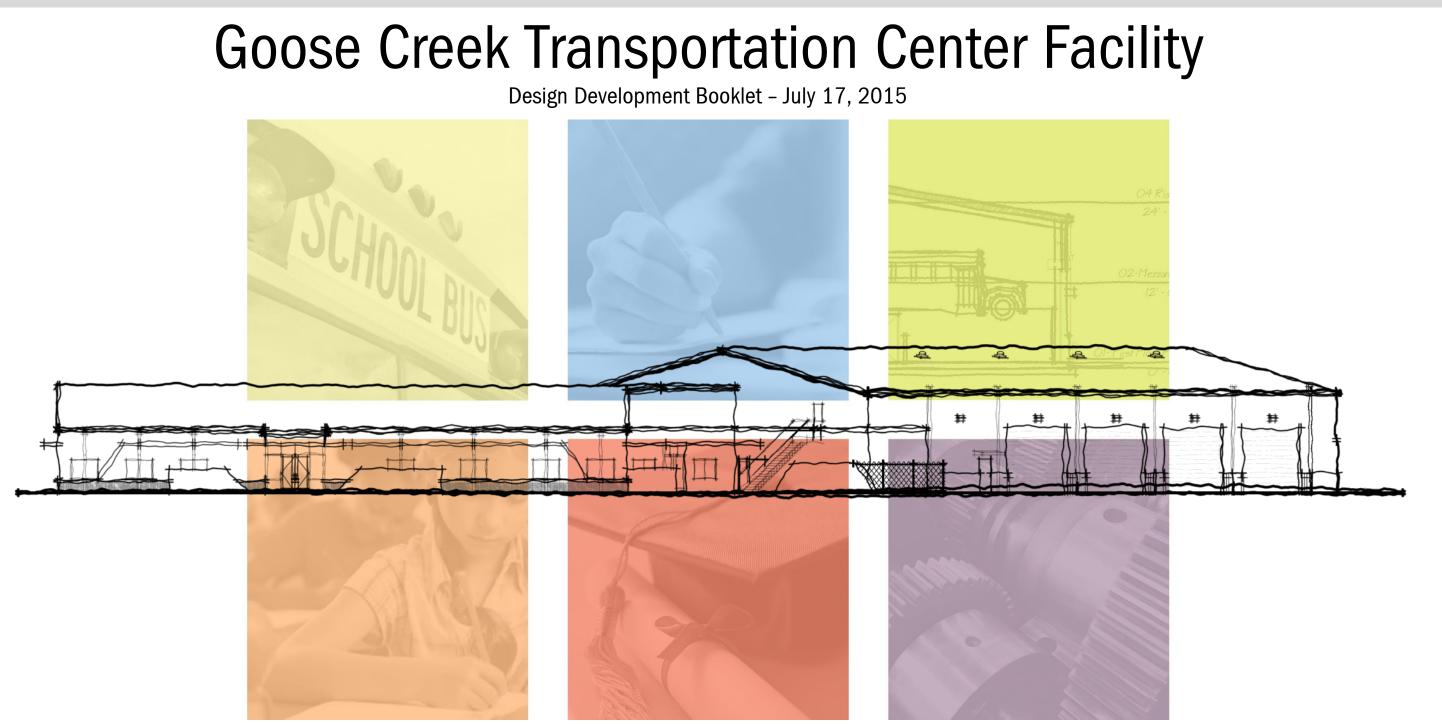

# Introduction

Goose Creek Consolidated Independent School district regularly transports over 13,000 students and lacks the proper facility to sustain itself. As of right now the Goose Creek Transportation Facility is spread between various buildings, losing valuable time and energy going back and forth. This new building will house the entire transportation center with extra space for future growth and fully support the 3 main functions of the space: administration/operations, training/safety, and service.

# **Architectural Design**

The building is broken into two sections based on these functions and share a centralized mechanical system, thus creating a building that can easily expand if needed. Equipped with an administrative suite, training/break rooms with direct bus vehicle training, lots of storage, and secure vestibule/corridors, this facility will serve its occupants on a basic level while giving them the tools to promote the highest level of efficiency. Utilizing inexpensive, durable materials in interesting ways the building will speak "Transportation Center".