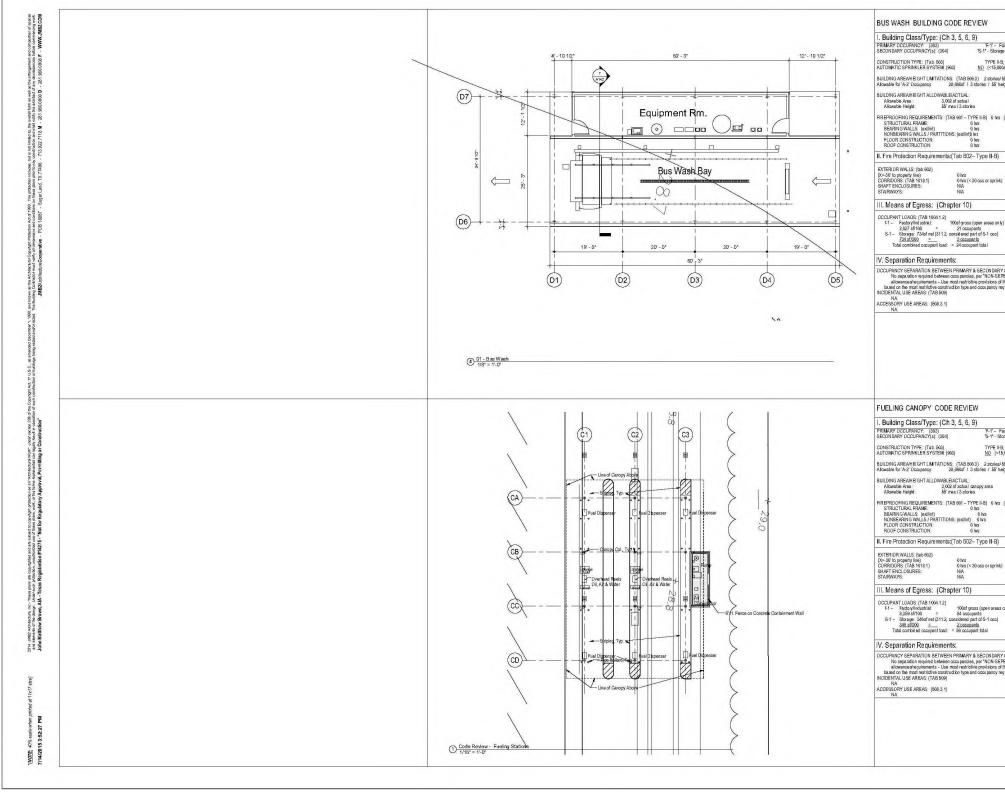

# Introduction

Goose Creek Consolidated Independent School district regularly transports over 13,000 students and lacks the proper facility to sustain itself. As of right now the Goose Creek Transportation Facility is spread between various buildings, losing valuable time and energy going back and forth. This new building will house the entire transportation center with extra space for future growth and fully support the 3 main functions of the space: administration/operations, training/safety, and service.

# **Architectural Design**

The building is broken into two sections based on these functions and share a centralized mechanical system, thus creating a building that can easily expand if needed. Equipped with an administrative suite, training/break rooms with direct bus vehicle training, lots of storage, and secure vestibule/corridors, this facility will serve its occupants on a basic level while giving them the tools to promote the highest level of efficiency. Utilizing inexpensive, durable materials in interesting ways the building will speak "Transportation Center".