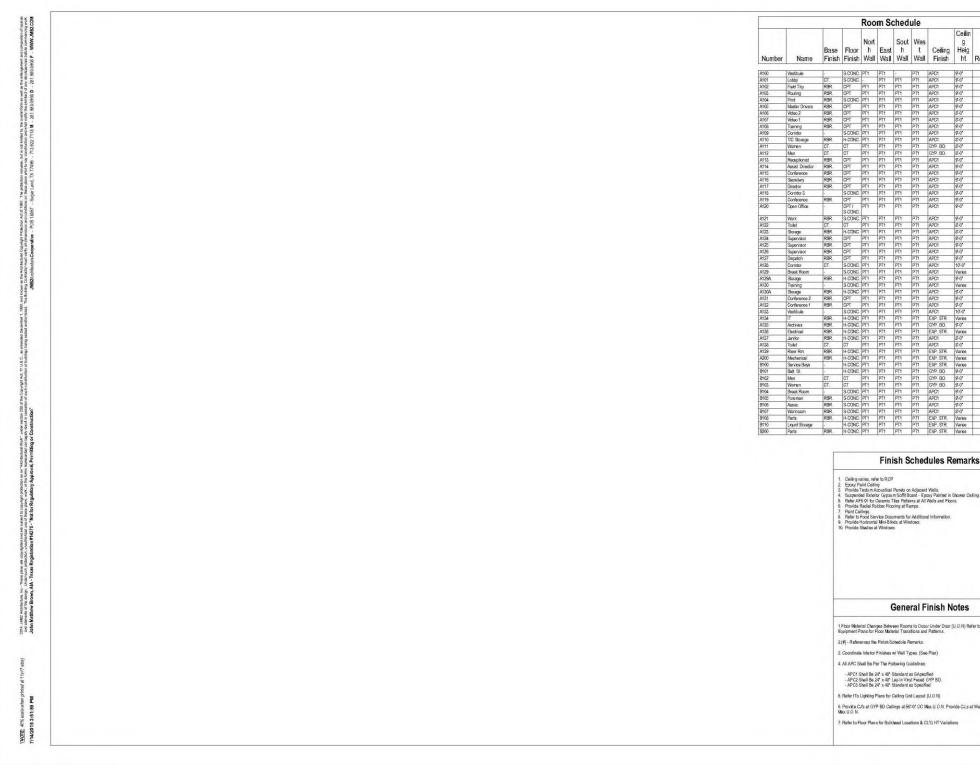

|                                                            |                      |                                         |                                                    |                                                                                   |                                                                                                                                                                                                                                                                                                           |                                                                                                                       |

New Transportation Center Facility | GCCISD

G



# **Project Documents** | Room Finish Schedule



| marks   | Area                                                 |   | PO Box 18<br>281.980.01 | 657 Sugar Land                       | ERATIVE<br>TX 77495<br>ARCH.com                 |
|---------|------------------------------------------------------|---|-------------------------|--------------------------------------|-------------------------------------------------|
| _       | 114 SF                                               |   | Consultants:            |                                      |                                                 |
| _       | 734 SF<br>104 SF                                     |   | CML:                    | WD Engineering                       | 1                                               |
| -       | 299 SF<br>94 SF