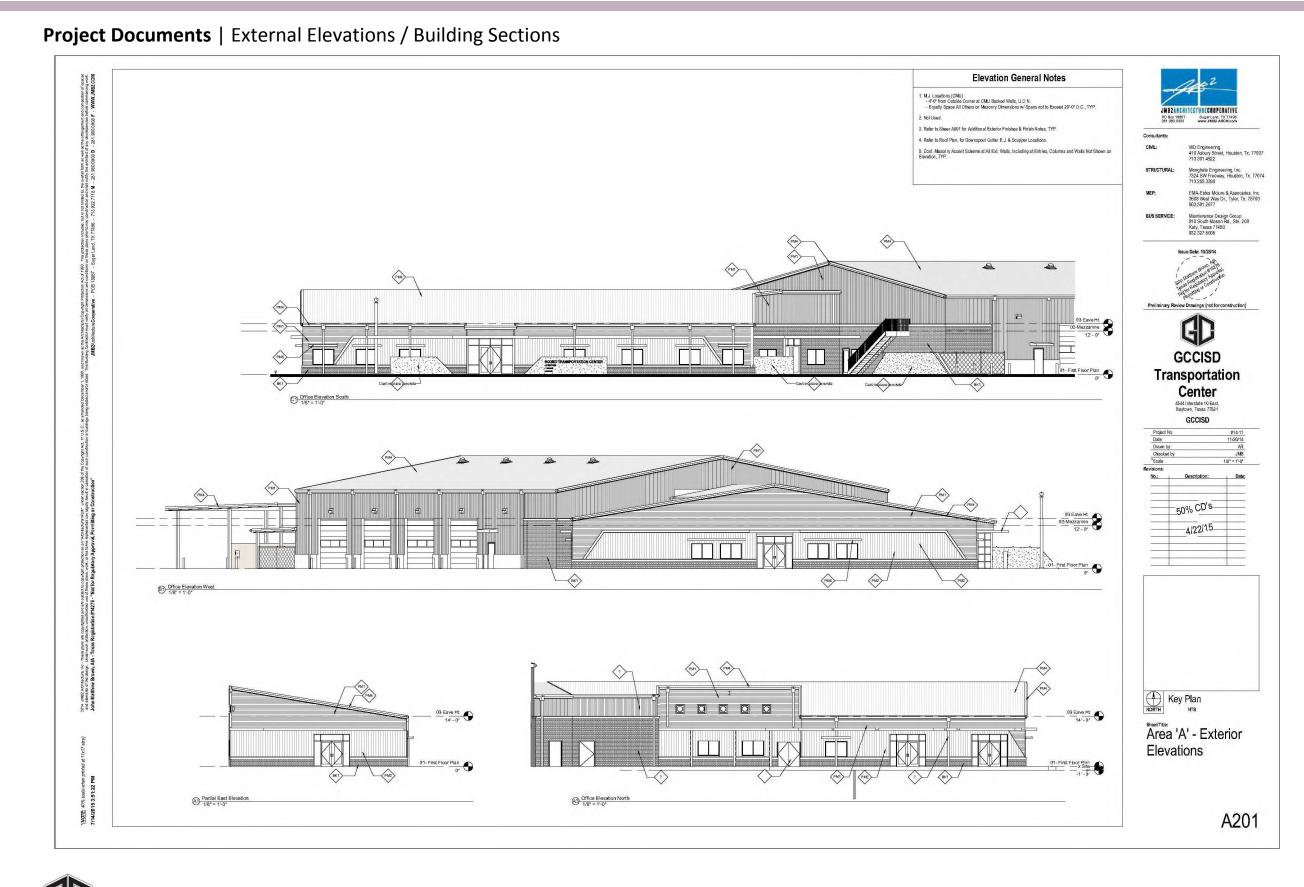

|

# Project Documents | Site Plan

Consultants

STRUCTUR

CIVIL:

PO Box 18857 281.980.0900

COOPERATIN

Monghate Engineering, Inc. 7324 SW Freeway, Houston, Tx. 77074 713 255 3390

EMA-Estes Molure & Associates, Inc. 3608 West Way Dr., Tyler, Tx. 75703 903.581.2677

Maintenance Design Group 810 South Mason Rd., Ste. 208 Katy, Texas 77450 832.327.6006

Date:

Issue Date: 10/28/14

uston, Tx. 77007

Sugar Land, TX 77495 www.JMB2-ARCH.com

WD Engineering 410 Asbury Street 713.301.4922



| Space | 8 |
|-------|---|
| 282   | 1 |
| 5     | 1 |
| 258   | 1 |
| 53    | 1 |
| 598   | 1 |
| _     | - |











New Transportation Center Facility | GCCISD

G

# Project Documents | Floor Plan



N°

4.6









N°

4.8





# Project Documents | Roof Plan



N°

4.10





# **Project Documents** | External Elevations / Building Sections



N°

4.12





# **Project Documents** | External Elevations / Building Sections

New Transportation Center Facility | GCCISD

G

# **Project Documents** | External Elevations / Building Sections



N°

4.14



## Project Documents | Wall Sections



New Transportation Center Facility | GCCISD



N° 4.16



# Project Documents | RCP



New Transportation Center Facility | GCCISD



JMB2 Architecture Cooperative

# Project Documents | FFE



# Project Documents | FFE



New Transportation Center Facility | GCCISD

G



|   | No. | Location                                                                                                                                | Color& Malerial