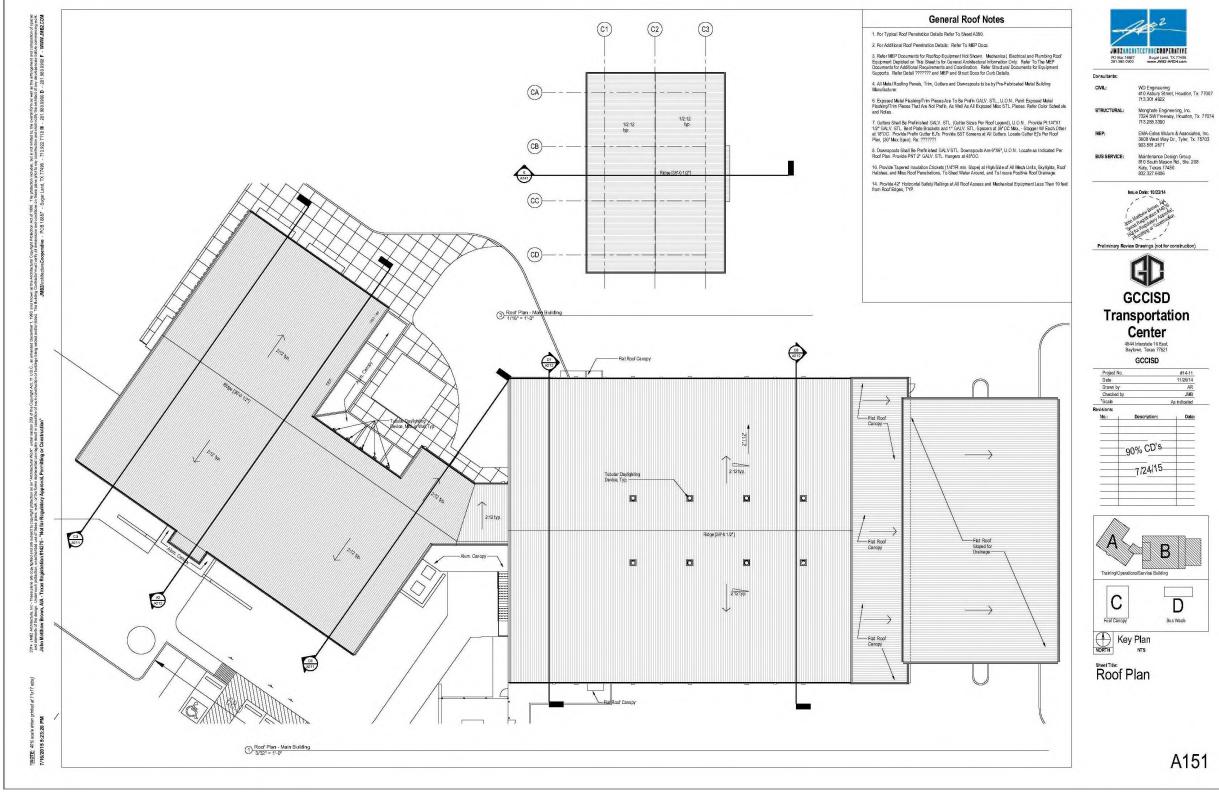

|

# Project Documents | Site Plan

Consultants

STRUCTUR

CIVIL:

PO Box 18857 281.980.0900

COOPERATIN

Monghate Engineering, Inc. 7324 SW Freeway, Houston, Tx. 77074 713 255 3390

EMA-Estes Molure & Associates, Inc. 3608 West Way Dr., Tyler, Tx. 75703 903.581.2677

Maintenance Design Group 810 South Mason Rd., Ste. 208 Katy, Texas 77450 832.327.6006

Date:

Issue Date: 10/28/14

uston, Tx. 77007

Sugar Land, TX 77495 www.JMB2-ARCH.com

WD Engineering 410 Asbury Street 713.301.4922



| Space | 8 |
|-------|---|
| 282   | 1 |
| 5     | 1 |
| 258   | 1 |
| 53    | 1 |
| 598   | 1 |
| _     | - |











New Transportation Center Facility | GCCISD

G

# Project Documents | Floor Plan



N°

4.6









N°

4.8





# Project Documents | Roof Plan



N°

4.10





# **Project Documents** | External Elevations / Building Sections



N°

4.12





# **Project Documents** | External Elevations / Building Sections

New Transportation Center Facility | GCCISD

G

# **Project Documents** | External Elevations / Building Sections



N°

4.14



## Project Documents | Wall Sections



New Transportation Center Facility | GCCISD



N° 4.16



# Project Documents | RCP



New Transportation Center Facility | GCCISD



JMB2 Architecture Cooperative

# Project Documents | FFE



# Project Documents | FFE



New Transportation Center Facility | GCCISD

G



|   | No. | Location                                                                                                                                | Color& Malerial