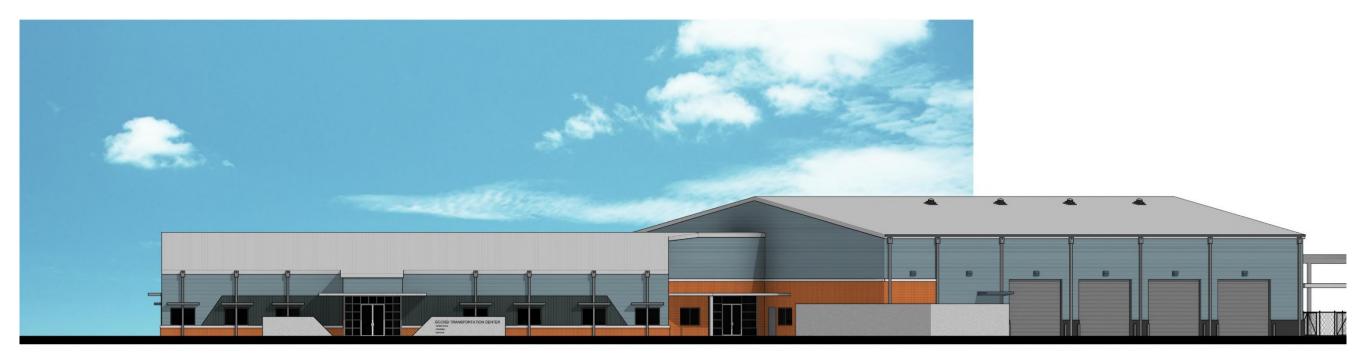

# **Architectural Design**

The building is broken into two sections based on these functions and share a centralized mechanical system, thus creating a building that can easily expand if needed. Equipped with an administrative suite, training/break rooms with direct bus vehicle training, lots of storage, and secure vestibule/corridors, this facility will serve its occupants on a basic level while giving them the tools to promote the highest level of efficiency. Utilizing inexpensive, durable materials in interesting ways the building will speak "Transportation Center".