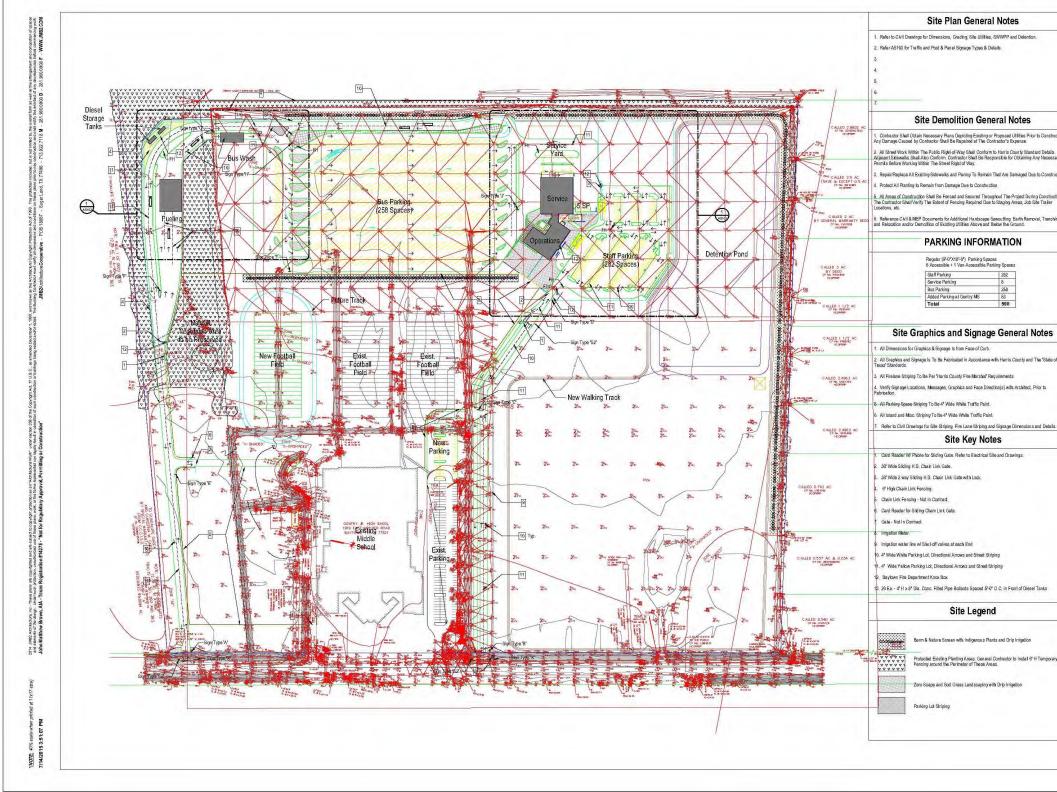

# Program of Requirements | Program

|                            | O Box 18857, Sugar Land, TX 77496                                                                                                                                                                                                                                                                                                                                                                                                                                                                                                                                                          |                                                                                                                                                            |                                                                              | oortation Center<br>aces (v2.0) -                                                                                                                                                                                 | ANBZATEGHITEGOOPERATIVE                                                                                                    |
|----------------------------|--------------------------------------------------------------------------------------------------------------------------------------------------------------------------------------------------------------------------------------------------------------------------------------------------------------------------------------------------------------------------------------------------------------------------------------------------------------------------------------------------------------------------------------------------------------------------------------------|------------------------------------------------------------------------------------------------------------------------------------------------------------|------------------------------------------------------------------------------|-------------------------------------------------------------------------------------------------------------------------------------------------------------------------------------------------------------------|----------------------------------------------------------------------------------------------------------------------------|
| Pro                        | oject No.: #14-11                                                                                                                                                                                                                                                                                                                                                                                                                                                                                                                                                                          |                                                                                                                                                            |                                                                              |                                                                                                                                                                                                                   | last updated: 10/22/2014                                                                                                   |
|                            |                                                                                                                                                                                                                                                                                                                                                                                                                                                                                                                                                                                            | Contibu                                                                                                                                                    | tors                                                                         |                                                                                                                                                                                                                   |                                                                                                                            |
|                            | 218: This program was developed for the above referenced project, from         Intributors to provide a guide for decision-making relating to space sizes, i         GCCISD Core Team:       David Fluker, Rick M         GCCISD Addl. Team:       Guillermo Cabrera         JMB2 Core Team:       Matt Brown, Bill W         JMB2 Cons Team:       (Civ?), MEI (Str), EN         0.1: (Original Draft):       GCCISD & JMB2 Core Team         1.0: (Original):       GCCISD & JMB2 Core Team         2.0: (Revisions):       GCCISD, JMB2 Core + GCCI         3.0: (Revisions):       ??? | number, adjacencies, specia<br>Walterscheid, Ray<br>(GCCISD), Erwin Er<br>'adley, Anna Rich<br><i>NA</i> (MEP), other<br>n Mtg (5/7/14)<br>n Mtg (5/28/14) | il needs, & best/u<br>Brown, Bru<br>nojado (GCC                              | vorst practices.<br>ce Riggs, Michael Maignaud<br>CISD), OJ Hamel (LAN)                                                                                                                                           | Revisions Legend:<br>v1.0, 5/28/14 -<br>[original]<br>v2.0, (6/11/14) -<br>[revisions]<br>v3.0, (10/6/14) -<br>[revisions] |
| -                          |                                                                                                                                                                                                                                                                                                                                                                                                                                                                                                                                                                                            | ial Design Criteria                                                                                                                                        |                                                                              |                                                                                                                                                                                                                   |                                                                                                                            |
|                            | <ul> <li>Site (30-40 acres) - site selection in progress (conside</li> <li>Design &amp; Contruct New transportation Center Facility</li> <li>ote:</li> <li>Project Construction Budget (\$10,756,358), per RFQ #</li> <li>Project Design &amp; Construction Schedule is not determ</li> </ul>                                                                                                                                                                                                                                                                                              | y for GCCISD<br>#14-022                                                                                                                                    |                                                                              | ncept plans provided by JMBZ - 6/13                                                                                                                                                                               | /14)                                                                                                                       |
|                            | Project besign & construction schedule is not determine                                                                                                                                                                                                                                                                                                                                                                                                                                                                                                                                    |                                                                                                                                                            |                                                                              |                                                                                                                                                                                                                   |                                                                                                                            |
|                            |                                                                                                                                                                                                                                                                                                                                                                                                                                                                                                                                                                                            | Current/Future<br>Current                                                                                                                                  | Projection<br>Future                                                         | Notes                                                                                                                                                                                                             |                                                                                                                            |
| 0                          | GCCISD District Enrollment                                                                                                                                                                                                                                                                                                                                                                                                                                                                                                                                                                 | 21.723                                                                                                                                                     | ?                                                                            | (2012-13 enrollment) (1 1/2% gro                                                                                                                                                                                  | wth/year)                                                                                                                  |
| 1                          | Number of students transported by GCCISD                                                                                                                                                                                                                                                                                                                                                                                                                                                                                                                                                   | 13,000+                                                                                                                                                    | ?                                                                            | (District demographics to be pro-                                                                                                                                                                                 |                                                                                                                            |
| 2                          | Number of buses parked                                                                                                                                                                                                                                                                                                                                                                                                                                                                                                                                                                     | 240                                                                                                                                                        | 300                                                                          | (HC Buses?)                                                                                                                                                                                                       |                                                                                                                            |
|                            | Special buses/vehicles & sizes? White/landscape                                                                                                                                                                                                                                                                                                                                                                                                                                                                                                                                            |                                                                                                                                                            | х                                                                            | (not at this time)                                                                                                                                                                                                |                                                                                                                            |
|                            | vehicles? Other?                                                                                                                                                                                                                                                                                                                                                                                                                                                                                                                                                                           | 0                                                                                                                                                          | 0                                                                            | provide for at different facility                                                                                                                                                                                 |                                                                                                                            |
| 3                          | Number of POV bus drivers/monitors to park<br>Number of POV Business Staff + Service Saff parking                                                                                                                                                                                                                                                                                                                                                                                                                                                                                          | 240                                                                                                                                                        | 275<br>31                                                                    |                                                                                                                                                                                                                   |                                                                                                                            |
| 5                          | Number of Visitor/Vendor vehicles to park                                                                                                                                                                                                                                                                                                                                                                                                                                                                                                                                                  | 5                                                                                                                                                          | 5                                                                            |                                                                                                                                                                                                                   |                                                                                                                            |
| 6                          | Other?                                                                                                                                                                                                                                                                                                                                                                                                                                                                                                                                                                                     | ?                                                                                                                                                          | ?                                                                            |                                                                                                                                                                                                                   |                                                                                                                            |
| 0                          |                                                                                                                                                                                                                                                                                                                                                                                                                                                                                                                                                                                            | 4 Step Visioni                                                                                                                                             |                                                                              |                                                                                                                                                                                                                   |                                                                                                                            |
| (F<br>su<br>"T<br>bu<br>ro | <u>troduction: "Big Picture":</u> Overall Design Goals/L<br>Recommended CSP delivery method for this scale<br>Istainable/high performance, innovation) <ol> <li>Exterior Character/Success/Function: (Fun<br/>Transportation Center", lots of lighting)</li> <li>Interior Character/Success/Function: (Pub<br/>uilding, open air training/break facilities that can s<br/>3. Materials Character/Success/Function: (e<br/>pofs)</li> <li>Site/Campus Character/Success: (low impare<br/>etention/site requirements; park, fuel, wash, service</li> </ol>                                   | e/new construction<br>nctional design wit<br>blic and Service spa<br>seat 250+, natural l<br>ext/int: concrete fl<br>ct on surrounding o                   | h public fac<br>nces, large v<br>lighting (sol<br>oors, walls/<br>communitie | e. Approach, enter site/Buildings,<br>e, utilitarian, masonry wainscot, e<br>vell-lit corridors, scrolling screen T<br>ar tubes?))<br>'envelope, soffits/ceilings, doors/v<br>:s; meet wind load, storm, etc. rec | entrance that says<br>V's throughout<br>windows/openings,<br>quirements; meet                                              |
| Co                         | onclusion: "Big Picture": "Ultimate Vision Success                                                                                                                                                                                                                                                                                                                                                                                                                                                                                                                                         |                                                                                                                                                            |                                                                              | de and Guidelines                                                                                                                                                                                                 |                                                                                                                            |
| <u>St</u><br>Lo<br>Er      | Applicable Ass<br>ational Codes: 2009 IBC code family, IFC, IMC, IP<br>tate Agencies: TEA ?<br>occal Governing Bodies: Baytown Building and Zo<br>nergy Codes: IECC 2009, (ANSI 90.1 (State/City?<br>ccessibility Standards: (ADAAG) American's with                                                                                                                                                                                                                                                                                                                                       | C, NEC 2011 (NFPA<br>ning, Baytown Fire<br>)                                                                                                               | specific sec<br>Marshal                                                      |                                                                                                                                                                                                                   | 11)                                                                                                                        |

Windstorm: (110 mph, (???))

|                                           |        | U              |                            | New    | r Transportation Center                                                                                                                                                                                                                                                                                                                     |           |     |           |   |
|-------------------------------------------|--------|----------------|----------------------------|--------|---------------------------------------------------------------------------------------------------------------------------------------------------------------------------------------------------------------------------------------------------------------------------------------------------------------------------------------------|-----------|-----|-----------|---|
| Space / Function                          | Qty    | Area           | Total                      | Mezz.  |                                                                                                                                                                                                                                                                                                                                             | Req       | 1 2 | 3         | F |
|                                           |        | Bui            | ilding A                   | dmin   | istration/Operations Areas                                                                                                                                                                                                                                                                                                                  |           |     |           |   |
|                                           |        |                | 0                          |        |                                                                                                                                                                                                                                                                                                                                             | T         |     | Π         | Ī |
| Secure Vestibule                          | 1      | 106            | 106                        |        | card entry and buzz-in visitors (access to FT and Recept)                                                                                                                                                                                                                                                                                   |           |     |           |   |
|                                           |        |                |                            |        | after hours locked off from rest of building; access to toilets, mail, route                                                                                                                                                                                                                                                                | 111       |     |           | l |
| Secure Main Corridor                      | 1      | 2,664          | 2,664                      |        | binders, Time card access (TV monitor, sim to Sheldon?)                                                                                                                                                                                                                                                                                     |           |     |           | l |
|                                           |        |                |                            |        | Mailboxes (300 - 4"x12" +/-), load from backside and accessed from main                                                                                                                                                                                                                                                                     |           | -   | +         | ŀ |
| Personal Mailboxes                        | 1      | 0              | 0                          |        | secured corridor) (in lieu of personal 12x12 lockers? (TV Monitor Adj)                                                                                                                                                                                                                                                                      |           |     |           | l |
|                                           | -      | -              | -                          | -      |                                                                                                                                                                                                                                                                                                                                             | -         | -   | +         | ŀ |
| Route Log Cubbies                         | 1      | 0              | 0                          |        | visible from dispatch/routers; Cubbies (300 – 4"x12" +/-}, no door open t<br>main secured corridor) incl. in Main Corridor sf                                                                                                                                                                                                               | 0         |     |           | l |
| Reception                                 | 1      | 89             | 89                         | -      | counter open to secured vestibule and main entry to admin                                                                                                                                                                                                                                                                                   | +         | -   | +         | ŀ |
| Assitant Director                         | 1      | 166            | 166                        | -      | Must be at front/center of building                                                                                                                                                                                                                                                                                                         | ++        | -   | +         | ŀ |
| Admin - Restroom (Lg)                     | 1      | 67             | 67                         | -      | unisex, size for health screening, adjacent to small conf                                                                                                                                                                                                                                                                                   | ++        |     | +         | ŀ |
| Admin - Open work room                    | 1      | 75             | 75                         |        | copy machine, files, coffee bar?                                                                                                                                                                                                                                                                                                            |           | -   | +         | t |
| ramin' open nerkroem                      | -      |                |                            |        | seats 4-6, used for interviews, small meetings and health screening                                                                                                                                                                                                                                                                         |           | -   | +         | h |
| Admin - Sm Conference Room                | 1      | 163            | 163                        |        | adjacent to unisex toilet                                                                                                                                                                                                                                                                                                                   |           |     |           | l |
| Admin - Lg Conference Room                | 1      | 178            | 178                        | -      | seats 8-10/12, supervisors should have access to this room                                                                                                                                                                                                                                                                                  | ++        | +   | +         | ŀ |
| Admin - Central Storage                   | 1      | 51             | 51                         |        |                                                                                                                                                                                                                                                                                                                                             | ++        |     | +         | t |
| Admin - Record Storage                    | 1      | 0              | 0                          |        | high density shelving?                                                                                                                                                                                                                                                                                                                      | ++        | +   | +         | ł |
| Admin - Mezz Storage                      | 1      | 979            | *                          | 979    | records + ?                                                                                                                                                                                                                                                                                                                                 | ++        | -   | +         | t |
| Admin Small Offices                       |        | 0              | 0                          |        | conf./storage until needed                                                                                                                                                                                                                                                                                                                  | ++        | +   | +         | t |
| Open Office                               | 1      | 581            | 581                        | 1      | Student Manager, Data Entry, & (3x) Payroll                                                                                                                                                                                                                                                                                                 | ++        | +   | +         | ľ |
| Senior Director                           | 1      | 169            | 169                        |        | near entry, central to admin, near conf rooms                                                                                                                                                                                                                                                                                               |           | -   | +         | ľ |
| Admin Asst                                | 1      | 171            | 171                        |        | near sr. dir, central to admin                                                                                                                                                                                                                                                                                                              |           |     | $\square$ | ſ |
| Sup 1 - Trans. Coord./Supervisor          | 1      | 130            | 130                        | 0      | adj./open to dispatch                                                                                                                                                                                                                                                                                                                       |           |     | $\square$ | ſ |
| Sup 2 - Regular Supervisor                | 1      | 130            | 130                        |        | adj./open to dispatch                                                                                                                                                                                                                                                                                                                       |           |     |           | ľ |
| Sup 3 - Special Supervisor                | 1      | 130            | 130                        |        | adj./open to dispatch                                                                                                                                                                                                                                                                                                                       |           | 10  |           | ľ |
| Dispatch (5x)                             | 1      | 467            | 467                        |        | all drivers before & after shift, 5x dispatcher stations (includes 1x lead<br>dispatcher), 36" deep counter/knee space, 2x monitors each station –<br>open to others, (4'x12') dispatch board- must be visible to all in room, 3x<br>separate open-plan workspaces, Good Acoustics (can be very loud in this<br>space), 10x telephone lines |           |     |           |   |
| Routing Room (3x)                         | 1      | 288            | 288                        |        | Must be at front/center of building, Across from training?, Space for 3 routers, plotter/printer, table, Good Acoustics (can be very loud in this space)                                                                                                                                                                                    |           |     |           |   |
| Field Trip Coord.                         | 1      | 94             | 94                         |        | Must be front/center of building (access to main corridor), Does not nee<br>to be connected to routers or dispatch (Access to secured vest)                                                                                                                                                                                                 | d         |     | Π         |   |
|                                           |        |                | 0                          |        |                                                                                                                                                                                                                                                                                                                                             |           |     |           | ľ |
|                                           |        |                | 0                          |        |                                                                                                                                                                                                                                                                                                                                             |           |     |           | ſ |
|                                           | subtot | tal: (sf)      | 5,719                      | 979    |                                                                                                                                                                                                                                                                                                                                             |           |     |           | ſ |
|                                           |        |                | Buil                       | ding T | raining/Safety Areas                                                                                                                                                                                                                                                                                                                        |           |     |           | Ī |
|                                           | T      |                | 0                          |        |                                                                                                                                                                                                                                                                                                                                             | TT        | T   |           | ſ |
| Training Safety Coord.                    | 1      | 115            | 115                        |        |                                                                                                                                                                                                                                                                                                                                             | ++        | +   | +         | t |
| Student Manager                           |        | 0              | 0                          |        | Moved to "Open Ofiice" in Admin Suite                                                                                                                                                                                                                                                                                                       |           |     | $\square$ | ľ |
| Master Drivers (10)                       | 1      | 389            | 389                        |        | 10 Master Drivers (oversee teams of about 25 each), Open office plan<br>(semi-private/acoustic 5'h Partitions) - bullpen with small table(s) with<br>computers in center/corners of room, Close proximity to small meeting<br>rooms                                                                                                         |           |     |           |   |
| Conference Rooms                          | 3      | 116            | 348                        |        | 3 Small Meeting Rooms (seat 4-6) – adjacent to training & Master Driver,<br>but open to commons to be shared resource and possible future offices)                                                                                                                                                                                          |           |     |           |   |
| Break/Driver Training Rooms               | 1      | 4164           | 4,164                      |        | sim to Spring ISD; Tables/chairs, ref, sink, base/uppers, 2x vending, etc.,<br>10 computer stations (Lg. TV monitors?), Adjacent to covered break area<br>(800-1200sf): folding partition doors. + Training At.                                                                                                                             |           |     |           |   |
| Master Training Room                      | 4      | 0              | 0                          |        | Break, master, & new hire training may be all be in one large room with<br>folding partition doors to seat total 250 300 +7                                                                                                                                                                                                                 | 1         |     |           |   |
| New Hire Training Room                    | 4      | 0              | 0                          |        | More active than the other training rooms                                                                                                                                                                                                                                                                                                   |           |     |           | L |
| Table/Chair Storage                       | 1      | 193            | 193                        |        | for all training areas, Located in Master training room?                                                                                                                                                                                                                                                                                    | $\square$ |     |           | L |
|                                           | 1      | 93             | 93                         |        | for baby seats, vests, seat belts, etc. – adjacent to training rooms                                                                                                                                                                                                                                                                        |           |     | $\square$ | L |
| Central Training Storage                  | -      |                |                            |        |                                                                                                                                                                                                                                                                                                                                             |           |     |           |   |
| Central Training Storage<br>Small Offices | 0      | θ              | 0                          |        | <del>conf./storage until needed</del>                                                                                                                                                                                                                                                                                                       | +         | -   | +         | Ļ |
| Central Training Storage                  | -      | θ<br>210<br>51 | <del>0</del><br>210<br>102 |        | eonf./storage until needed                                                                                                                                                                                                                                                                                                                  |           | -   | $\pm$     | ŀ |