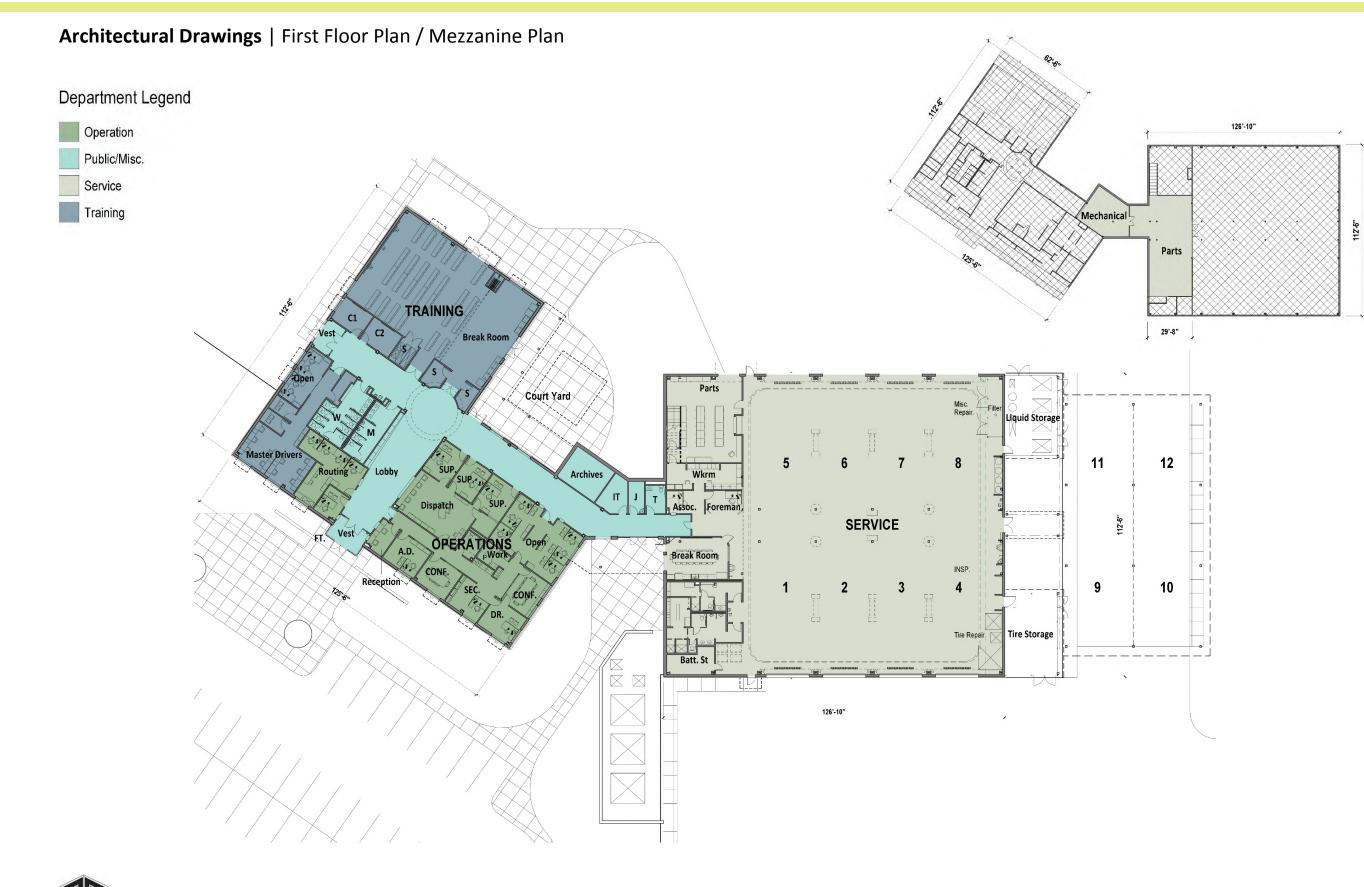

# Introduction

Goose Creek Consolidated Independent School district regularly transports over 13,000 students and lacks the proper facility to sustain itself. As of right now the Goose Creek Transportation Facility is spread between various buildings, losing valuable time and energy going back and forth. This new building will house the entire transportation center with extra space for future growth and fully support the 3 main functions of the space: administration/operations, training/safety, and service.

# **Architectural Design**

The building is broken into two sections based on these functions and share a centralized mechanical system, thus creating a building that can easily expand if needed. Equipped with an administrative suite, training/break rooms with direct bus vehicle training, lots of storage, and secure vestibule/corridors, this facility will serve its occupants on a basic level while giving them the tools to promote the highest level of efficiency. Utilizing inexpensive, durable materials in interesting ways the building will speak "Transportation Center".