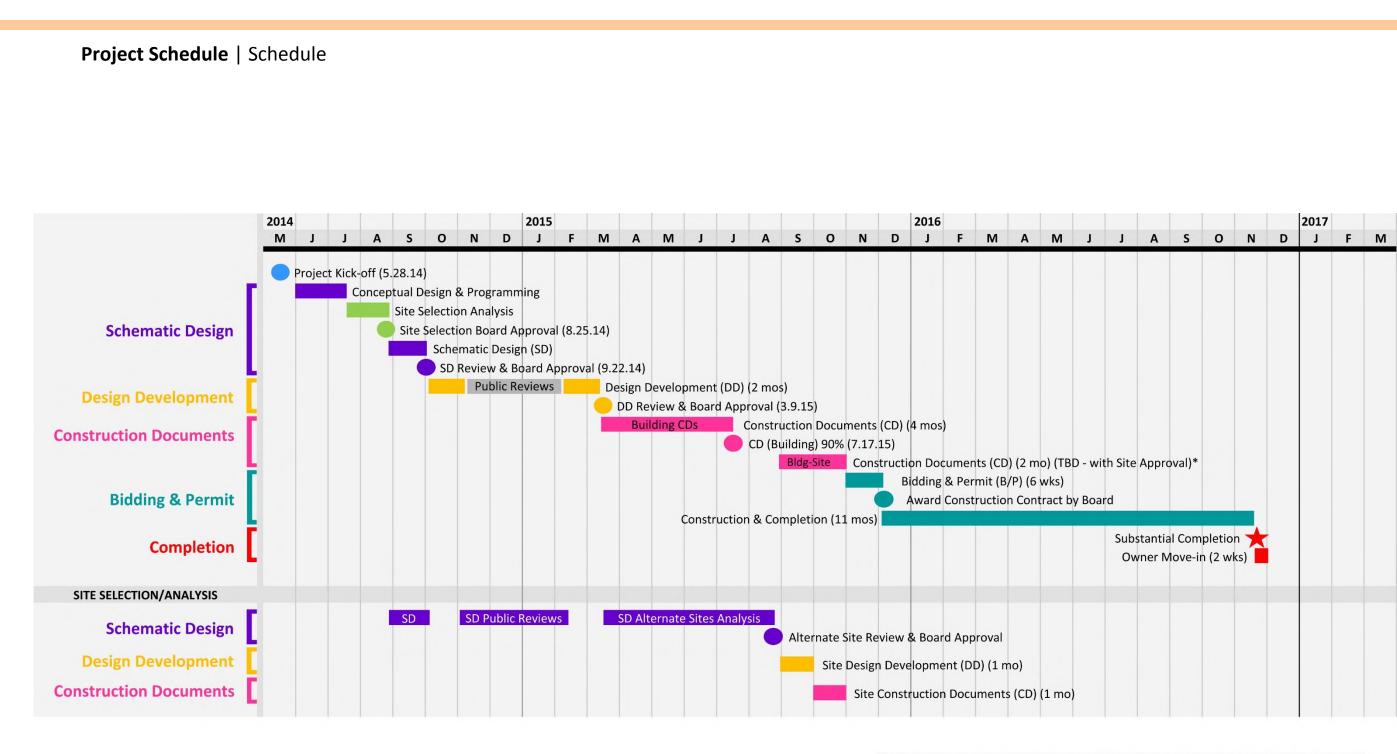

# Chapter 6 – Project Schedule

Schedule

1.1 1.2

2.1

3.1 3.2 3.3

3.4 3.5 3.8

4.1

4.4 4.5

# The Next Step

Completion of the Construction Documents (CD) phase and specifications for bidding will be the final documents segment after client review and approval of the DD documents. This phase focuses on the completion of bid drawings and specifications as well as a detailed review of estimated probable construction costs. The proposed schedule of documents and construction is as follows. Upon vour acceptance of these documents, the construction documents may be completed and ready for bid by the mid July. Construction may commence in August followed by an approximate 11 month construction schedule,

which will allow for a 2-week owner move-in period and a scheduled opening in August 2016. Within this document is the project schedule detailing these and other upcoming milestones.