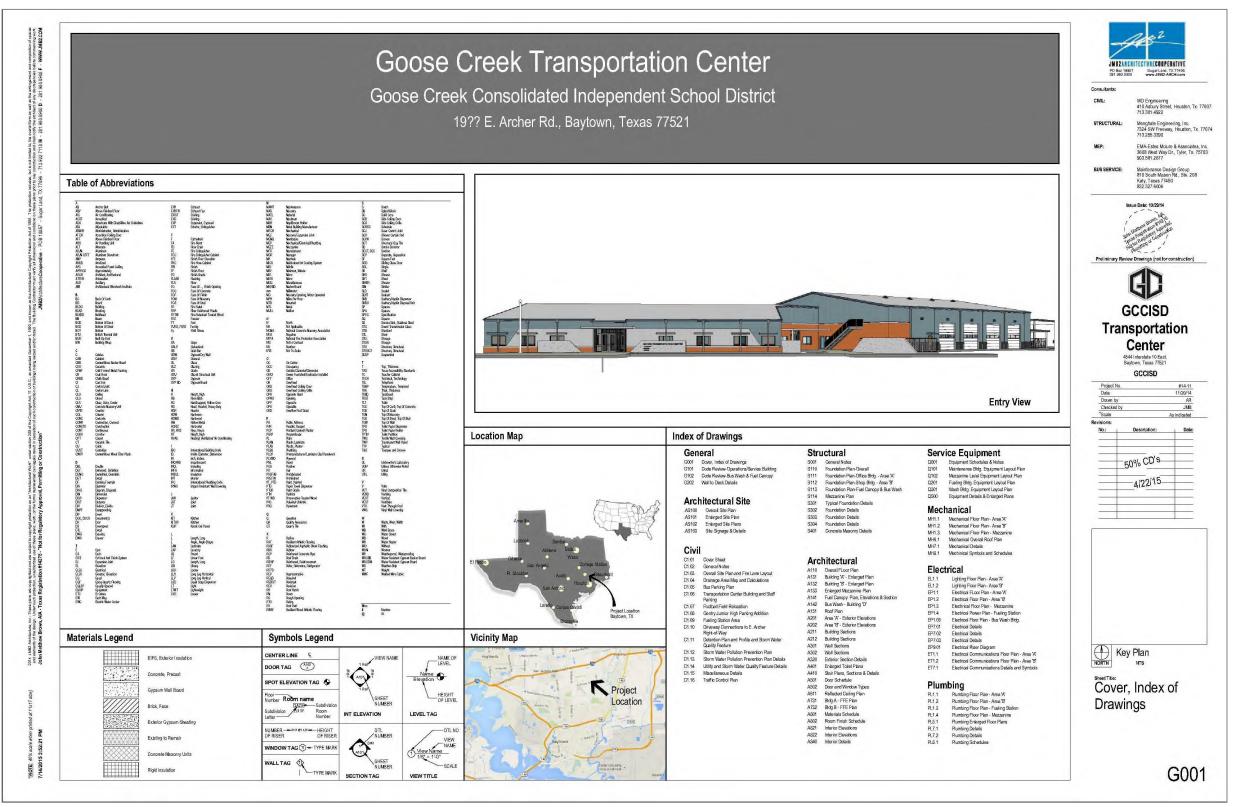

|     |   |   |   |           |
|                                                                                     |     |   |   |   |           |
|                                                                                     |     |   |   |   |           |





# Architectural Drawings





# Architectural Drawings | Aerial







# JMB2 Architecture Cooperative

# Architectural Drawings | Site Plan







# Architectural Drawings | Exterior Elevations





N° 3.4





# Architectural Drawings | Exterior Renderings







JMB2 Architecture Cooperative

# Architectural Drawings | Exterior Renderings



# Architectural Drawings | Exterior Renderings

















# Project Documents





## Project Documents | General





# Project Documents | General

| 2012                                                                                          |
|-----------------------------------------------------------------------------------------------|
|                                                                                               |
| lly Group - Training/Break Room<br>iroup - Office/Administration<br>Group - Automotive Repair |
| ,500 sf, 2-story, most restrict)<br>2 <5,000sf, <100ccc)                                      |
| is allowed for Automatic Sprinkler<br>height                                                  |
| parated Uses*, 508.3)                                                                         |
| parated Uses*, 508.3)