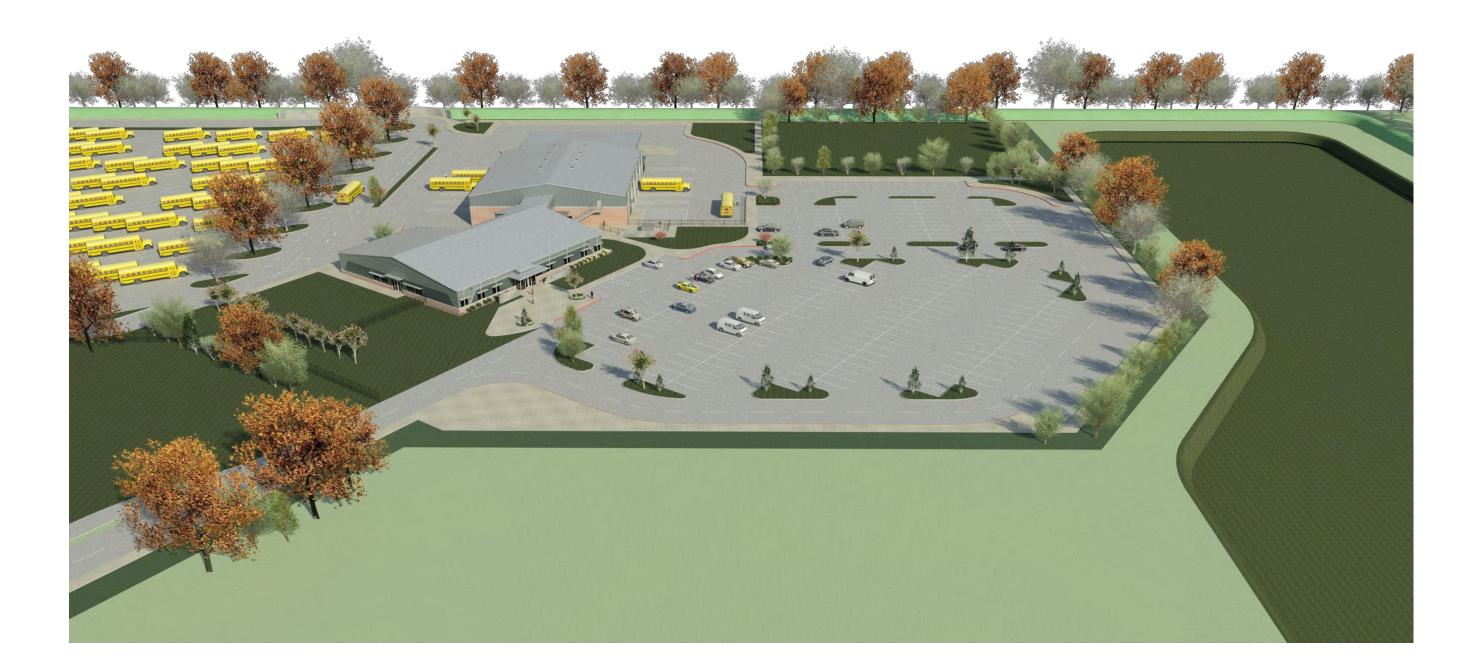

# Introduction

Goose Creek Consolidated Independent School district regularly transports over 13,000 students and lacks the proper facility to sustain itself. As of right now the Goose Creek Transportation Facility is spread between various buildings, losing valuable time and energy going back and forth. This new building will house the entire transportation center with extra space for future growth and fully support the 3 main functions of the space: administration/operations, training/safety, and service.

# **Architectural Design**

The building is broken into two sections based on these functions and share a centralized mechanical system, thus creating a building that can easily expand if needed. Equipped with an administrative suite, training/break rooms with direct bus vehicle training, lots of storage, and secure vestibule/corridors, this facility will serve its occupants on a basic level while giving them the tools to promote the highest level of efficiency. Utilizing inexpensive, durable materials in interesting ways the building will speak "Transportation Center".