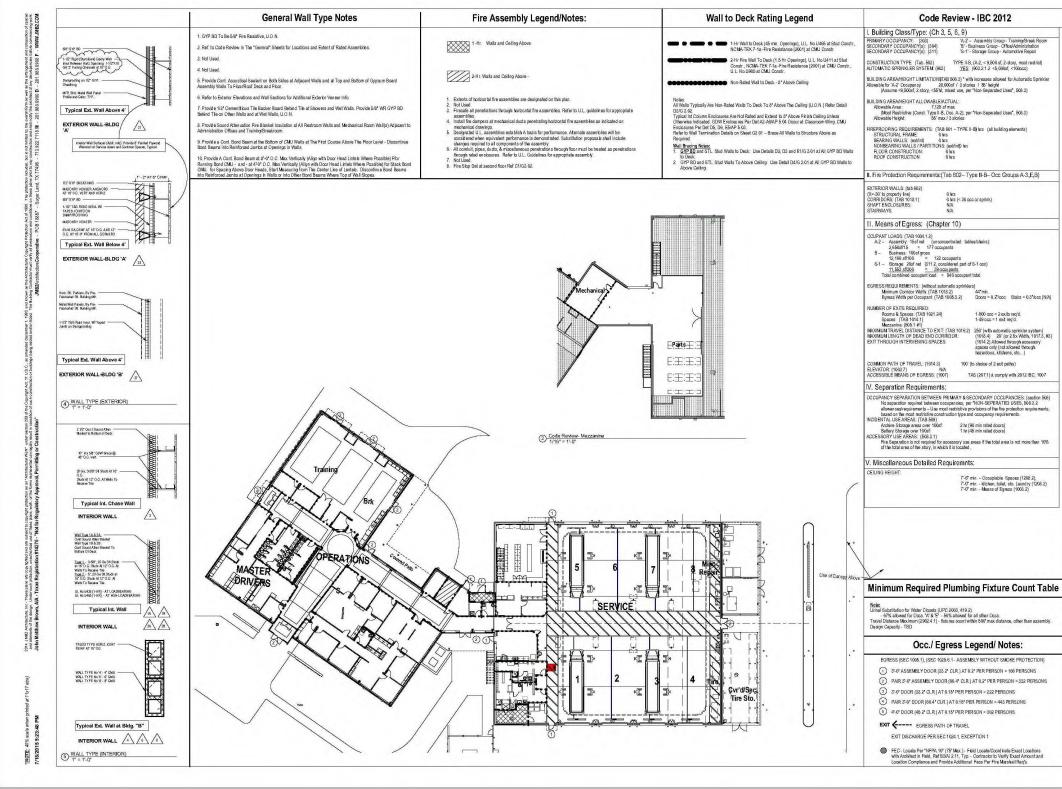

# Introduction

Goose Creek Consolidated Independent School district regularly transports over 13,000 students and lacks the proper facility to sustain itself. As of right now the Goose Creek Transportation Facility is spread between various buildings, losing valuable time and energy going back and forth. This new building will house the entire transportation center with extra space for future growth and fully support the 3 main functions of the space: administration/operations, training/safety, and service.

# **Architectural Design**

The building is broken into two sections based on these functions and share a centralized mechanical system, thus creating a building that can easily expand if needed. Equipped with an administrative suite, training/break rooms with direct bus vehicle training, lots of storage, and secure vestibule/corridors, this facility will serve its occupants on a basic level while giving them the tools to promote the highest level of efficiency. Utilizing inexpensive, durable materials in interesting ways the building will speak "Transportation Center".